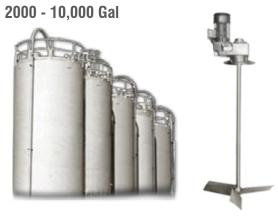

#### **GMX Series:** Medium Tanks

Nautilus Series: Large Industrial Tanks

2500 - 100,000 Gal