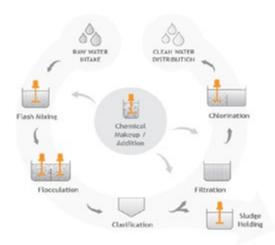

While some chemicals simply need to be dissolved, others, such as lime slurries, require that solids be kept in suspension. Similarly, agglomerated particles formed during flocculation are highly sensitive to shear.

Eliminate mixing issues in your water and wastewater treatment processes by using Dynamix's high-pumping, high-torque industrial agitators. These high efficiency, robust mixers ensure that your product is brought to specification.

Dynamix has a full line of mixers that we configure and optimize for each stage of your process.

- Chemical Makeup and Storage
- + Rapid / Flash Mixing
- + Flocculation
- + Activated Carbon Slurry Mixing
- + Equalization and Neutralization
- + Anoxic Dentrification
- + Anaerobic Digestion
- + Chlorination

#### **TYPICAL** Water Treatment Process



### **TYPICAL** Wastewater Treatment Process



## Our product line at a glance

### MMX Series: Drum Mixers

50 - 250 Gal









Universal Drum Mount (a - open, b - closed)

#### **DMX Series:** Portable Mixers





#### **ITM Series:** Tote Mixers

200 - 600 Gal



Plastic Tote Mount

Stainless Steel Tote Mount

#### **GMX Series:** Medium Tanks



Nautilus Series: Large Industrial Tanks

2500 - 100,000 Gal



## Know projects that need our Solution Assurance? Help us reach them.



If you know someone else who may find this information useful, please forward it on.

## Get Guaranteed Mixing Anytime, Anywhere.



Submit a quote request form online or call us at 1 877 331 0045.