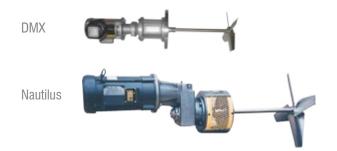

#### **DMX Series:** Portable Mixers

#### **GMX Series:** Medium Tanks

Nautilus Series: Large Industrial Tanks

2500 - 100,000 Gal