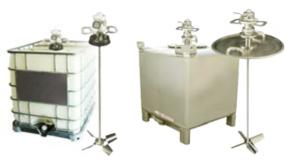

#### **ITM Series:** Tote Mixers

200 - 600 Gal

Plastic Tote Mount

Stainless Steel Tote Mount