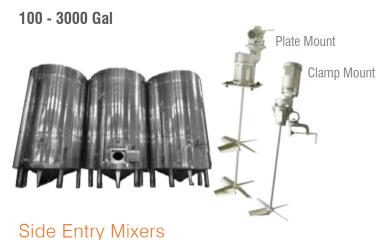

#### **GMX Series:** Medium Tanks

Nautilus Series: Large Industrial Tanks

2500 - 100,000 Gal