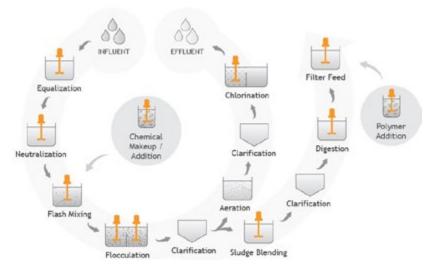

, others, such as lime slurries, require that solids be kept in suspension. Similarly, agglomerated particles formed during flocculation are highly sensitive to shear.

Eliminate mixing issues in your water and wastewater treatment processes by using Dynamix's high-pumping, high-torque industrial agitators. These high efficiency, robust mixers ensure that your product is brought to specification.

Dynamix has a full line of mixers that we configure and optimize for each stage of your process.

- Chemical Makeup and Storage
- + Rapid / Flash Mixing
- + Flocculation
- + Activated Carbon Slurry Mixing
- + Equalization and Neutralization
- + Anoxic Dentrification
- + Anaerobic Digestion
- + Chlorination

#### **TYPICAL** Water Treatment Process



### **TYPICAL** Wastewater Treatment Process



## Our product line at a glance

### MMX Series: Drum Mixers

50 - 250 Gal









Universal Drum Mount (a - open, b - closed)

#### **DMX Series:** Portable Mixers





#### **ITM Series:** Tote Mixers

200 - 600 Gal



Plastic Tote Mount

Stainless Steel Tote Mount

#### **GMX Series:** Medium Tanks



Nautilus Series: Large Industrial Tanks

2500 - 100,000 Gal



## Know projects that need our Solution Assurance? Help us reach them.



If you know someone else who may find this information useful, please forward it on.

## Get Guaranteed Mixing Anytime, Anywhere.



Submit a quote request form online or call us at 1 877 331 0045.