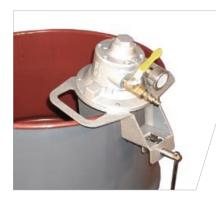

#### Drum Bung Mount: Closed Head Drum (2"NPT Port)

**Application: Light Viscosity Mixing.** This mixer is screw-mounted into a 2" NPT (bung) port and fully encloses the drum. Unique to Dynamix is the 4-bladed collapsible impeller design which was developed to enable greater mixing in closed head drums. This impeller is also used on our Universal Drum Mixer below. Dual and triple impeller options availible.