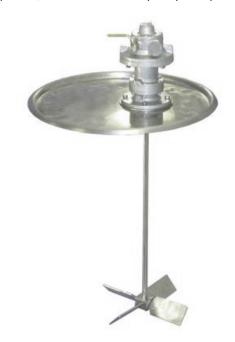

#### Drum Lid Mount: Open Head Drum

**Application: Medium to High Viscosity Mixing.** This mixer is available with a full range of motor and impeller options configurable to address mixing challenges such as high viscosities, solid suspension, and shear. Dual and triple impeller options available.