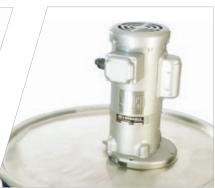

#### Drum Lid Mount: Open Head Drum

**Application: Medium to High Viscosity Mixing.** This mixer is available with a full range of motor and impeller options configurable to address mixing challenges such as high viscosities, solid suspension, and shear. Dual and triple impeller options available.