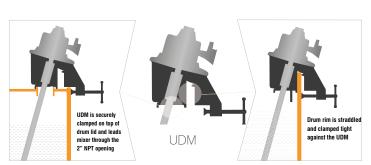

### Drumming Up Innovation

From our heavy-duty industrial mixers, to our economical drum mixer line, Dynamix utilizes its mixing expertise, no matter the scale.

Unique to the MMX 1000 Series is the Universal Drum Mount (UDM). The UDM improves mixing in closed head drums (2"NPT Bung) and uniquely mounts to open head drums as well. This innovation earns the title "Universal". (See bottom of page 2)

## Universal Drum Mount: Open + Closed Head Drums

The Universal Drum Mount (UDM) was uniquely designed to enable mixing in both closed and open head drums using the same mixer.

UDM on

2" NPT DRUM

UDM on OPEN HEAD DRUM