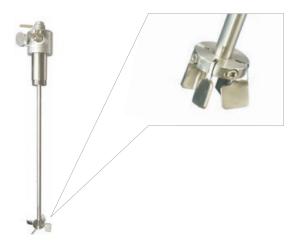

#### Drum Bung Mount: Closed Head Drum (2"NPT Port)

**Application: Light Viscosity Mixing.** This mixer is screw-mounted into a 2" NPT (bung) port and fully encloses the drum. Unique to Dynamix is the 4-bladed collapsible impeller design which was developed to enable greater mixing in closed head drums. This impeller is also used on our Universal Drum Mixer below. Dual and triple impeller options availible.