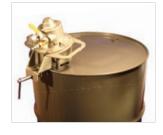

## Universal Drum Mount: Open + Closed Head Drums

The Universal Drum Mount (UDM) was uniquely designed to enable mixing in both closed and open head drums using the same mixer.

UDM on

2" NPT DRUM

UDM on OPEN HEAD DRUM