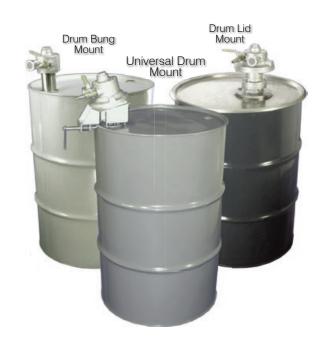

### Drumming Up Innovation

From our heavy-duty industrial mixers, to our economical drum mixer line, Dynamix utilizes its mixing expertise, no matter the scale.

Unique to the MMX 1000 Series is the Universal Drum Mount (UDM). The UDM improves mixing in closed head drums (2"NPT Bung) and uniquely mounts to open head drums as well. This innovation earns the title "Universal". (See bottom of page 2)

## Universal Drum Mount: Open + Closed Head Drums

The Universal Drum Mount (UDM) was uniquely designed to enable mixing in both closed and open head drums using the same mixer.

UDM on

2" NPT DRUM

UDM on OPEN HEAD DRUM